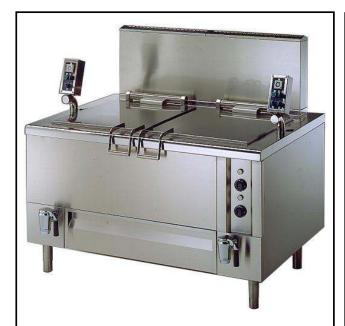

# Modular Cooking Range Line Electric Automatic Pasta Cooker 2x190lt

| ITEM #  |  |  |
|---------|--|--|
| MODEL # |  |  |
| NAME #  |  |  |
|         |  |  |
| SIS #   |  |  |
| AIA#    |  |  |

291163 (CR42E)

380-It electric automatic pasta cooker with 2 wells and 2 baskets

## **Main Features**

- High productivity cooking machine for pasta, rice and vegetables. Ideal solution for cooking centers, hospitals, schools canteens, deli, hotels. It is also used in the food industry and in production laboratories.
- Elevating baskets automatically tilted at the end of the cooking cycle by an electro mechanic linear activator fed at low tension (24 V).
- Automatic water filling and automatic water topping up by electovalves and electronic switchboard.
- Steam flow controlled through ball valve.
- Simple and functional control panel equipped with transparent plexiglass cover for additional protection.
- Electrovalve with probe prevents heating when there is no water in the well.
- ON/OFF switch with indicator light to show machine is on.
- Automatic ignition integrated in the electronic board.

# Construction

- Electronic control for end limit of the baskets.
- Steam supply pressure 0.5 bar.
- Controls and safety unit consist of safety valve, depressurising valve and pressure gauge.
- Cooking basket and all other parts in contact with water made from 316 AISI stainless steel.
- Large drainage tap sized 2" with insulated handle positioned on the front of the appliance.
- Heating by stainless steel burners.