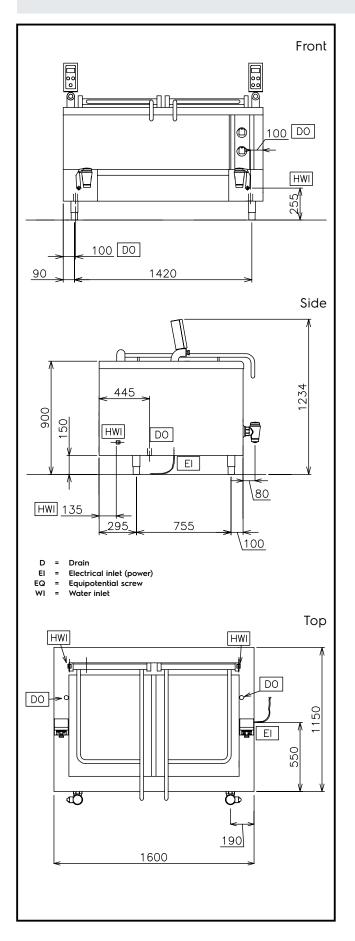

## **Electric**

Supply voltage:

291163 (CR42E) 400 V/3N ph/50 Hz

30 kW Electrical power max.: **Total Watts:** 30 kW

**Key Information:** 

Number of wells:

Usable well dimensions

(width):

Usable well dimensions

(height):

Usable well dimensions

640 mm (depth):

Well capacity: 190 It MIN; 190 It MAX

625 mm

410 mm

1600 mm

1280 mm

External dimensions,

Width:

External dimensions,

Depth:

External dimensions,

Height: 850 mm Net weight: 380 kg

Number of baskets: